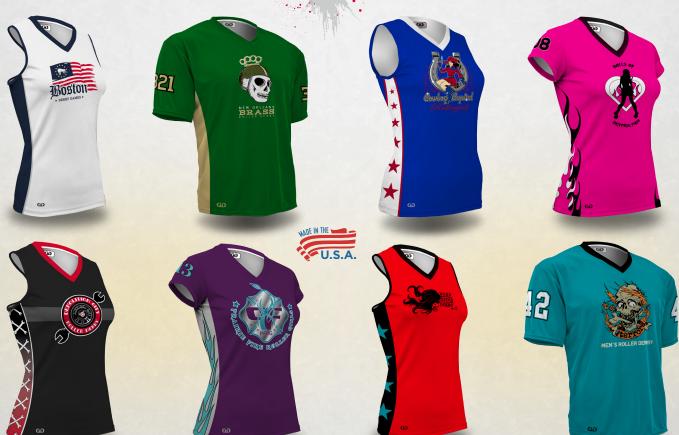

## **AUTHENTIC DERBY APPAREL**

- \* MADE IN THE USA \* CORRECT BODY FITS \*
- \* SIZES AVAILABLE IN YOUTH, WOMEN & MEN \*
  - \* MATERIAL STANDS UP BEST TO VELCRO \*
  - \* STYLES WILL NEVER BE DISCONTINUED \*

## SPECIFIC ORDER INFORMATION NEEDED

- Styles Your choice of one or two styles your team has chosen, i.e. Tight fit Racerback (289Z) & Loose Cap Sleeve (290C).
- Quantities
- Sizes
- Design layout description for each jersey (More detail the better)
- Dimensions and placement instructions of logos, numbers, team names and player names
- Neck & arm trim (colors) & Side panel widths (If applicable)
- Workable vector files of team logos (.ai files)
- Specified font and/or font file
- Roster Spreadsheet including: Players jersey size, clearly spelled names and numbers. Indicate if we are doing more than one set of jerseys.
- Any other special instructions